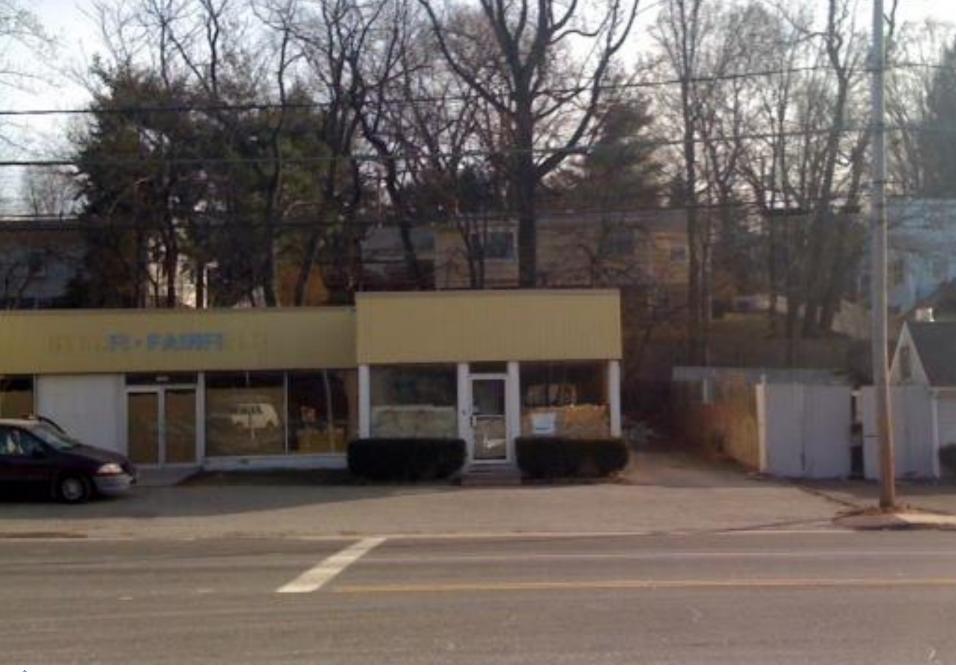

# Presentation to Darien Planning & Zoning Commission Public Hearing

Downtown Darien Redevelopment Proposal

June 21, 2016































































































Aerial View of Existing Site



# Aerial Rendering



# New 2-Way Streets



#### Underground & Street Parking



#### Pedestrian Access Out from Underground Parking



# Building Heights, Two-Three Stories



# Building Heights, Three Stories



# Building Heights, Three-Four Stories



# Building Heights, Four-Five Stories



# Building Heights, Five-Six Stories



# Building Heights



View Looking North on Boston Post Road - Existing



#### View Looking North on Boston Post Road - Proposed



# View Looking Towards Market Green - Existing



### View Looking Towards Market Green - Proposed



# View Looking South on Boston Post Road - Existing



### View Looking South on Boston Post Road - Proposed



View Looking East Down