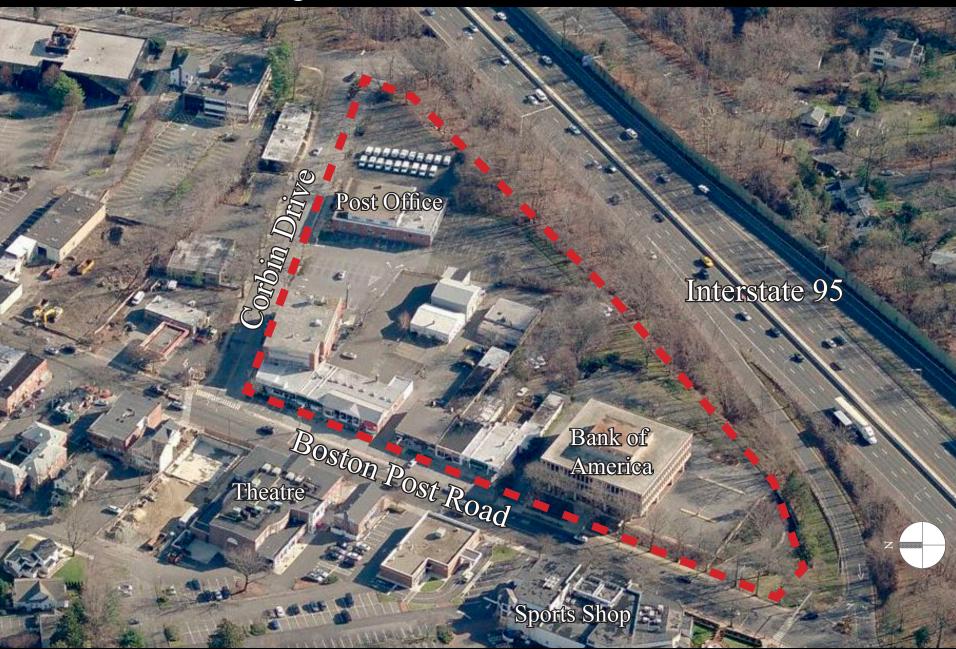

# Presentation to Darien Planning & Zoning Commission Public Hearing

Downtown Darien Redevelopment Proposal

June 21, 2016

Aerial View of Existing Site