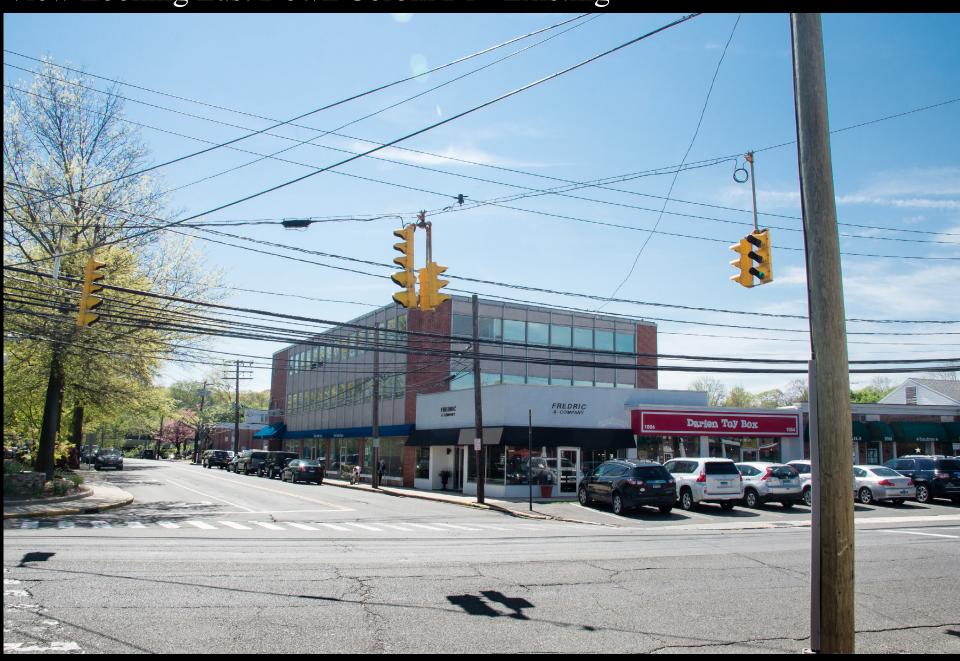

Aerial View of Existing Site



# Aerial Rendering



# New 2-Way Streets



#### Underground & Street Parking



#### Pedestrian Access Out from Underground Parking



# Building Heights, Two-Three Stories



# Building Heights, Three Stories



# Building Heights, Three-Four Stories



# Building Heights, Four-Five Stories



# Building Heights, Five-Six Stories



# Building Heights



View Looking North on Boston Post Road - Existing



#### View Looking North on Boston Post Road - Proposed



# View Looking Towards Market Green - Existing



### View Looking Towards Market Green - Proposed



# View Looking South on Boston Post Road - Existing



### View Looking South on Boston Post Road - Proposed



View Looking East Down Corbin Dr - Existing



View Looking East Down Corbin Dr - Proposed



### Existing View South (Site of New Market Lane)



# New Market Lane Looking South - Proposed



# Existing View East (Site of Future Residential Terrace Square)



View Looking North Up Market Lane - Proposed



# Existing View North (Site of Future Market Lane)



# New Market Lane Looking North - Proposed



# Your Downtown Darien www.yourdowntowndarien.com