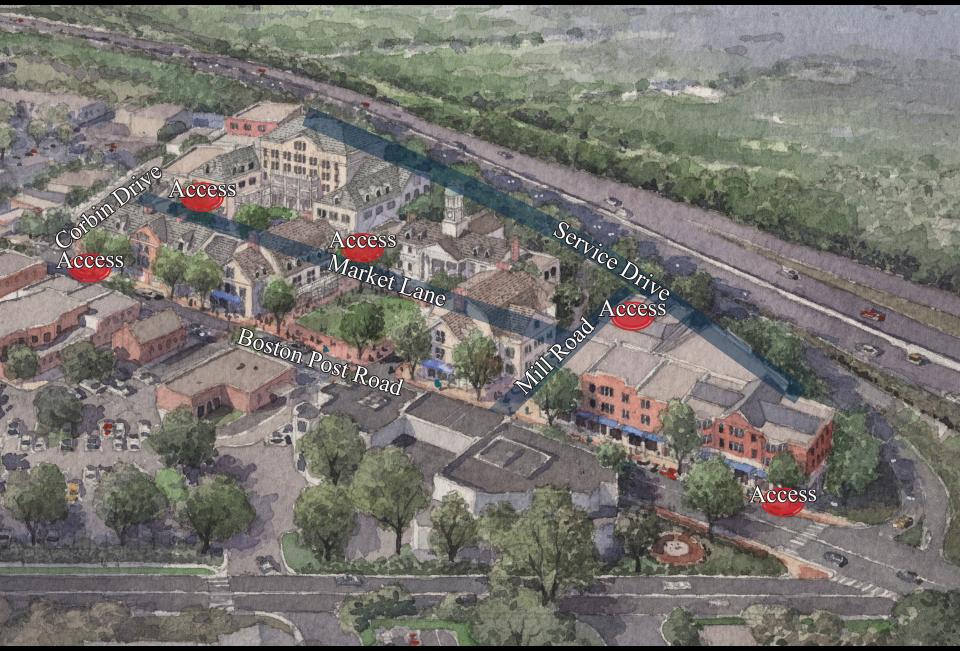

# Presentation to Darien Planning & Zoning Commission Public Hearing

Downtown Darien Redevelopment Proposal

June 21, 2016































































































Aerial View of Existing Site



# Aerial Rendering



# New 2-Way Streets



#### Underground & Street Parking



#### Pedestrian Access Out from Underground Parking



# Building Heights, Two-Three Stories



# Building Heights, Three Stories



# Building Heights, Three-Four Stories



# Building Heights, Four-Five Stories



# Building Heights, Five-Six Stories



# Building Heights



View Looking North on Boston Post Road - Existing



#### View Looking North on Boston Post Road - Proposed



# View Looking Towards Market Green - Existing



### View Looking Towards Market Green - Proposed



# View Looking South on Boston Post Road - Existing



### View Looking South on Boston Post Road - Proposed



View Looking East Down Corbin Dr - Existing



View Looking East Down Corbin Dr - Proposed



### Existing View South (Site of New Market Lane)



# New Market Lane Looking South - Proposed



# Existing View East (Site of Future Residential Terrace