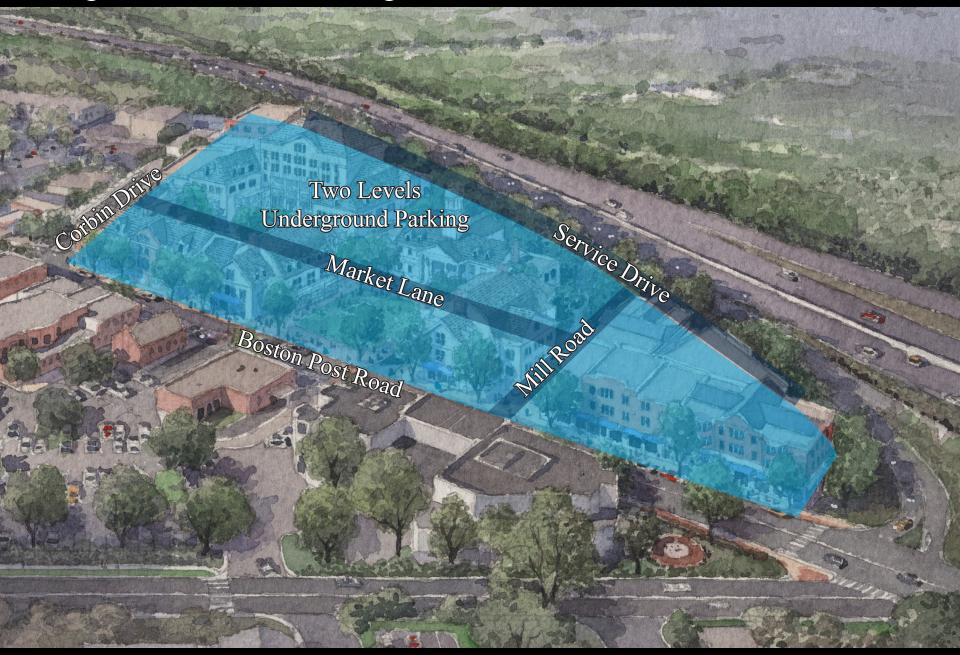

# Presentation to Darien Planning & Zoning Commission Public Hearing

Downtown Darien Redevelopment Proposal

June 21, 2016































































































Aerial View of Existing Site



# Aerial Rendering



# New 2-Way Streets



#### Underground & Street Parking



#### Pedestrian Access Out from Underground Parking



# Building Heights, Two-Three Stories



# Building Heights, Three Stories



# Building Heights, Three-Four Stories



# Building Heights, Four-Five Stories



# Building Heights, Five-Six Stories



# Building Heights



View Looking North on Boston Post Road - Existing



#### View Looking North on Boston Post Road - Proposed



# View Looking Towards Market Green - Existing



### View Looking Towards Market Green - Proposed



# View Looking South on Boston Post Road - Existing



### View Looking South on Boston Post Road - Proposed



View Looking East Down Corbin Dr - Existing



View Looking East Down Corbin Dr - Proposed



### Existing View South (Site of New Market Lane)



# New Market Lane Looking South - Proposed



#