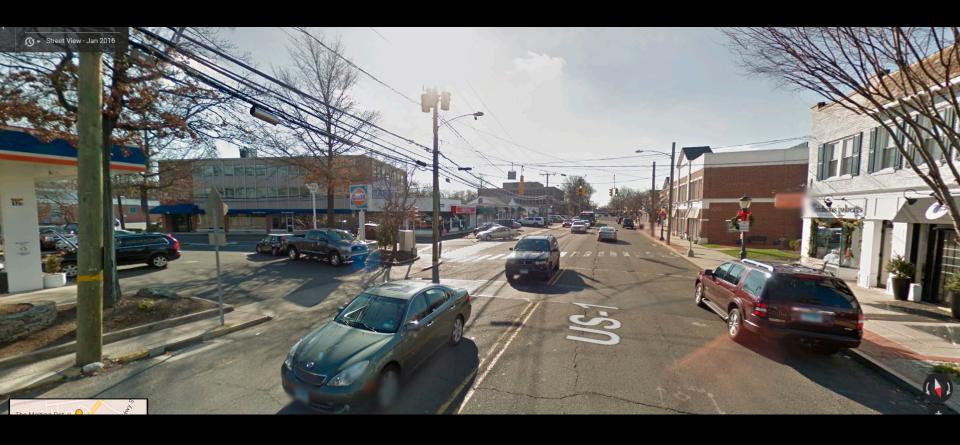

n Darien Redevelopment Proposal

June 21, 2016































































































Aerial View of Existing Site



# Aerial Rendering



# New 2-Way Streets



#### Underground & Street Parking



#### Pedestrian Access Out from Underground Parking



# Building Heights, Two-Three Stories



# Building Heights, Three Stories



# Building Heights, Three-Four Stories



# Building Heights, Four-Five Stories



# Building Heights, Five-Six Stories



# Building Heights



View Looking North on Boston Post Road - Existing



#### View Looking North on Boston Post Road - Proposed



# View Looking Towards Market Green - Existing



### View Looking Towards Market Green - Proposed



# View Looking South on Boston Post Road - Existing



### View Looking South on Boston Post Road - Proposed



View Looking East Down Corbin Dr - Existing



View Looking East Down Corbin Dr - Proposed



### Existing View South (Site of New Market Lane)



# New Market Lane Looking South - Proposed



# Existing View East (Site of Future Residential Terrace Square)



View Looking North Up Market Lane - Proposed



# Existing View North (Site of Future Market Lane)



# New Market Lane Looking North - Proposed



# Your Downtown Darien www.yourdowntowndarien.com