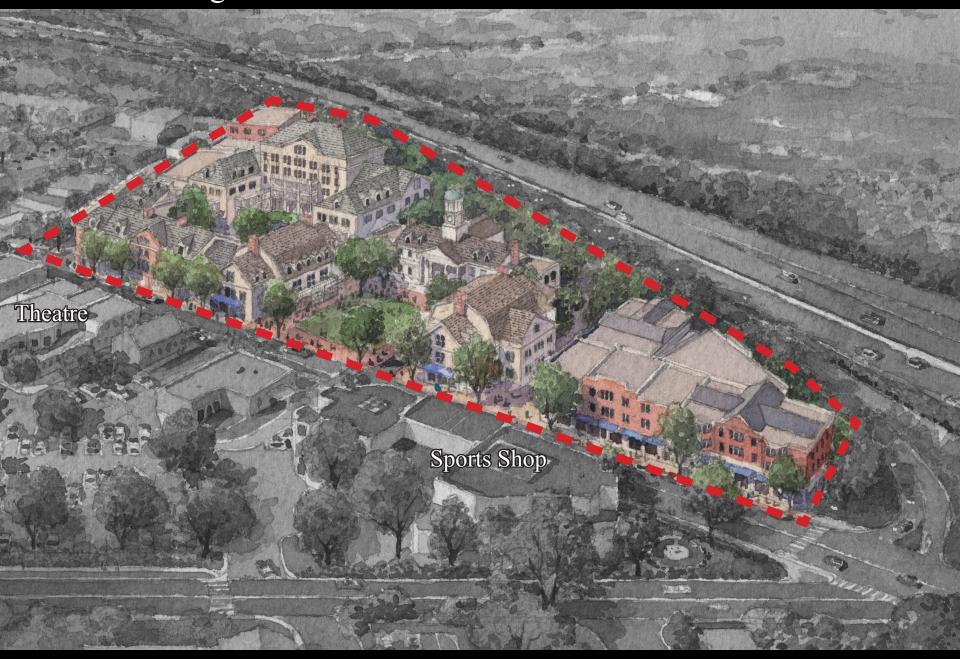

# Presentation to Darien Planning & Zoning Commission Public Hearing

Downtown Darien Redevelopment Proposal

June 21, 2016

Aerial View of Existing Site