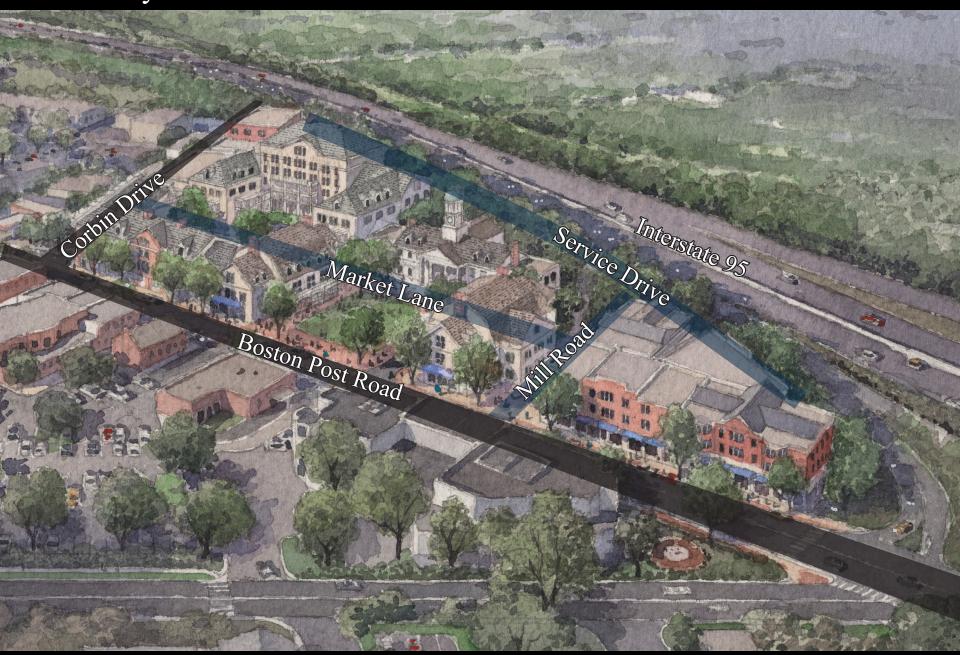

# Presentation to Darien Planning & Zoning Commission Public Hearing

Downtown Darien Redevelopment Proposal

June 21, 2016































































































Aerial View of Existing Site



# Aerial Rendering



# New 2-Way Streets



#### Underground & Street Parking



#### Pedestrian Access Out from Underground Parking



# Building Heights, Two-Three Stories



# Building Heights, Three Stories



# Building Heights, Three-Four Stories



# Building Heights, Four-Five Stories



# Building Heights, Five-Six Stories



# Building Heights



View Looking North on Boston Post Road - Existing



#### View Looking North on Boston Post Road - Proposed



# View Looking Towards Market Green - Existing



### View Looking Towards Market Green - Proposed



# View Looking South on Boston Post Road - Existing



### View Looking South on Boston Post Road - Proposed



View Looking East Down Corbin Dr - Existing



View Looking East Down Corbin Dr - Proposed



### Existing View South (Site of New Market Lane)



# New Marke