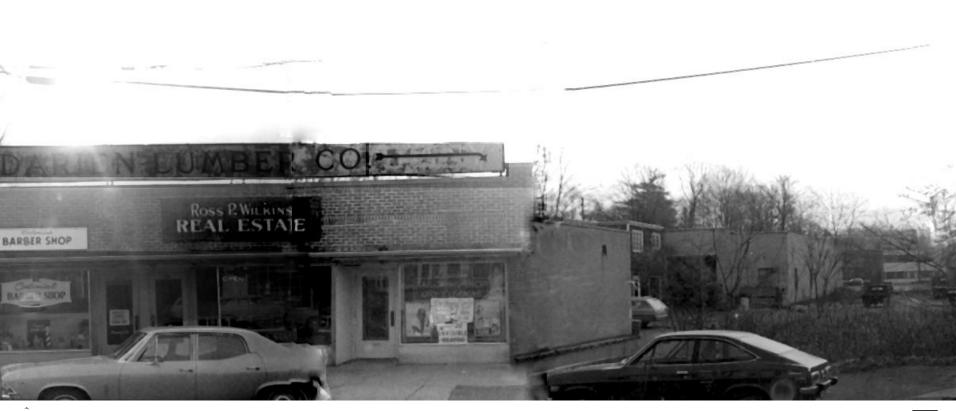

# Presentation to Darien Planning & Zoning Commission Public Hearing

Downtown Darien Redevelopment Proposal

June 21, 2016































































































Aerial View of Existing Site



# Aerial Rendering



# New 2-Way Streets



#### Underground & Street Parking



#### Pedestrian Access Out from Underground Parking



# Building Heights, Two-Three Stories



# Building Heights, Three Stories



# Building Heights, Three-Four Stories



# Building Heights, Four-Five Stories



# Building Heights, Five-Six Stories



# Building Heights



View Looking North on Boston Post Road - Existing



#### View Looking North on Boston Post Road - Proposed



# View Looking Towards Market Green - Existing



### View Looking Towards Market Green - Proposed



# View Looking South on Boston Post Road - Existing



### View Looking South on Boston Post Road - Proposed



View Looking East Down Corbin Dr -