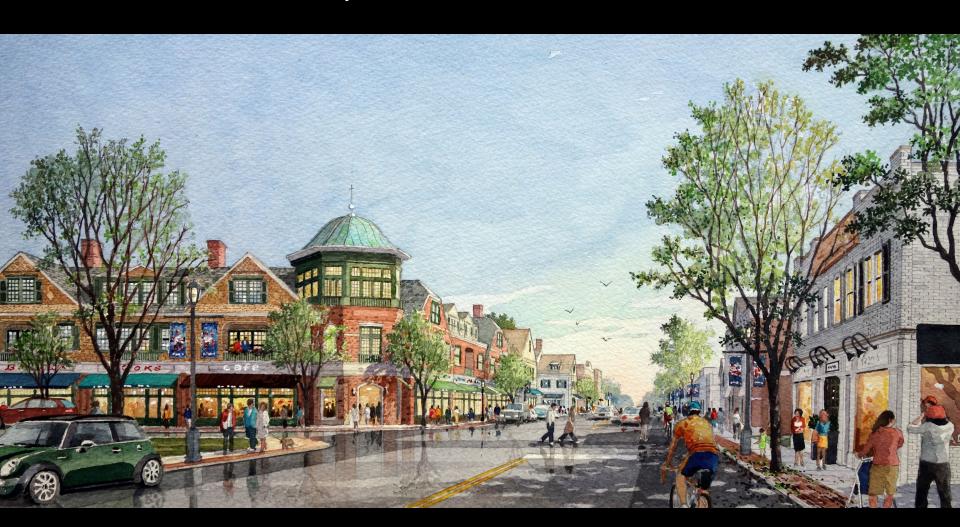

ing Heights



View Looking North on Boston Post Road - Existing



#### View Looking North on Boston Post Road - Proposed



# View Looking Towards Market Green - Existing



### View Looking Towards Market Green - Proposed



# View Looking South on Boston Post Road - Existing



### View Looking South on Boston Post Road - Proposed



View Looking East Down Corbin Dr - Existing



View Looking East Down Corbin Dr - Proposed



### Existing View South (Site of New Market Lane)



# New Market Lane Looking South - Proposed



# Existing View East (Site of Future Residential Terrace Square)



View Looking North Up Market Lane - Proposed



# Existing View North (Site of Future Market Lane)



# New Market Lane Looking North - Proposed



# Your Downtown Darien www.yourdowntowndarien.com